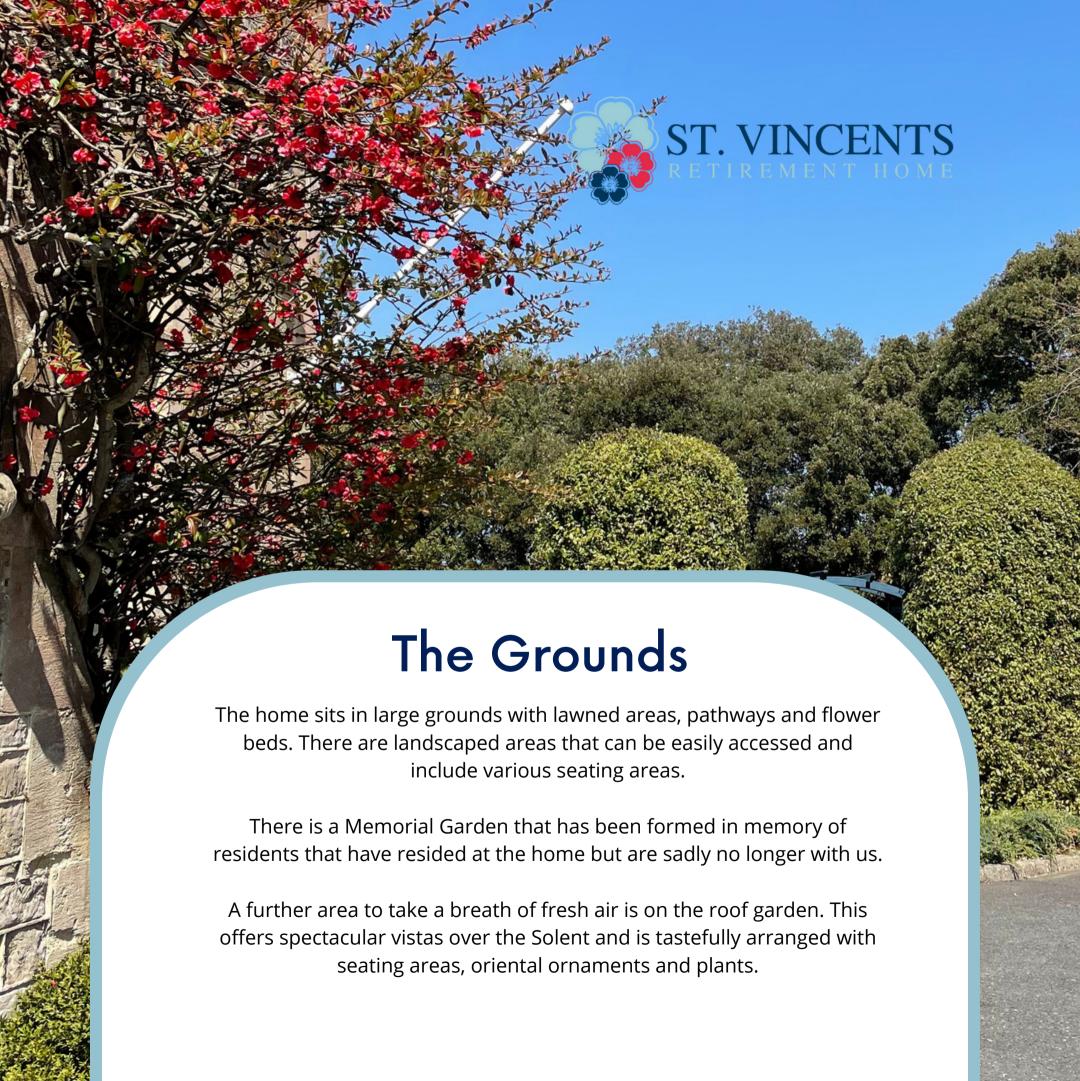

## At a Glance

St. Vincent's Retirement Home is a fine Victorian house set in magnificent gardens and grounds.

St. Vincents provides accommodation for persons who require personal care.

The home provides this service to both men and women and can comfortably accommodate 25 residents.